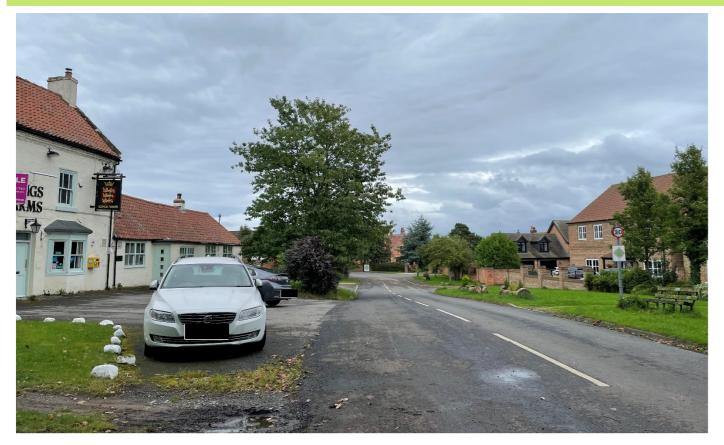

Illustrative View D – Brafferton – general views

Illustrative View F - View towards Great Stainton from east

Illustrative View G - Great Stainton – general views

Illustrative View H - View towards Bishopton from the west