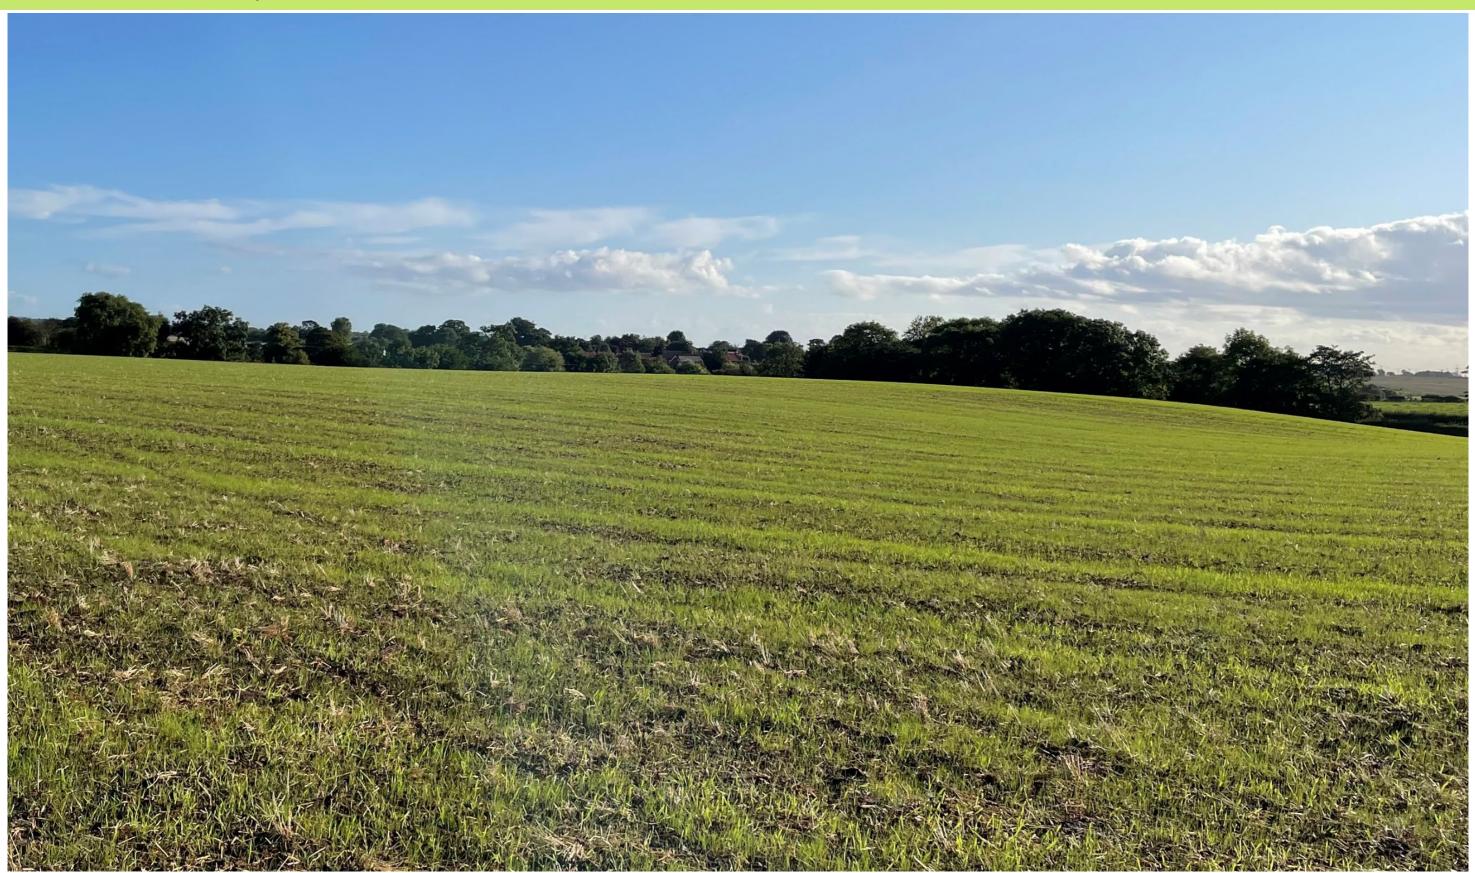

Illustrative View D – Brafferton – general views

Illustrative View F - View towards Great Stainton from east

Illustrative View G - Great Stainton – general views

Illustrative View H - View towards Bishopton from the west