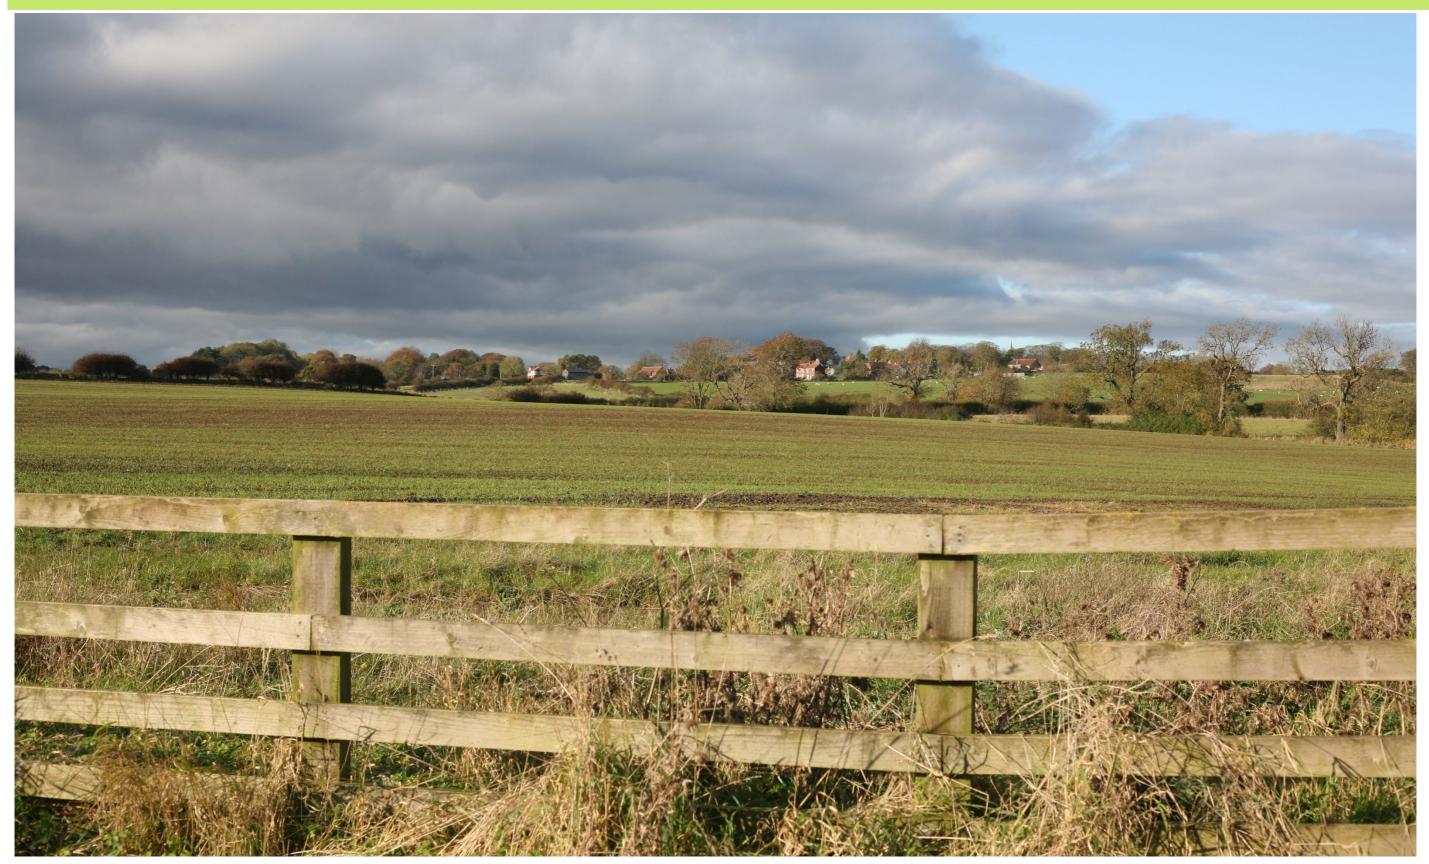

Illustrative View D – Brafferton – general views

Illustrative View F - View towards Great Stainton from east

Illustrative View G - Great Stainton – general views

Illustrative View H - View towards Bishopton from the west