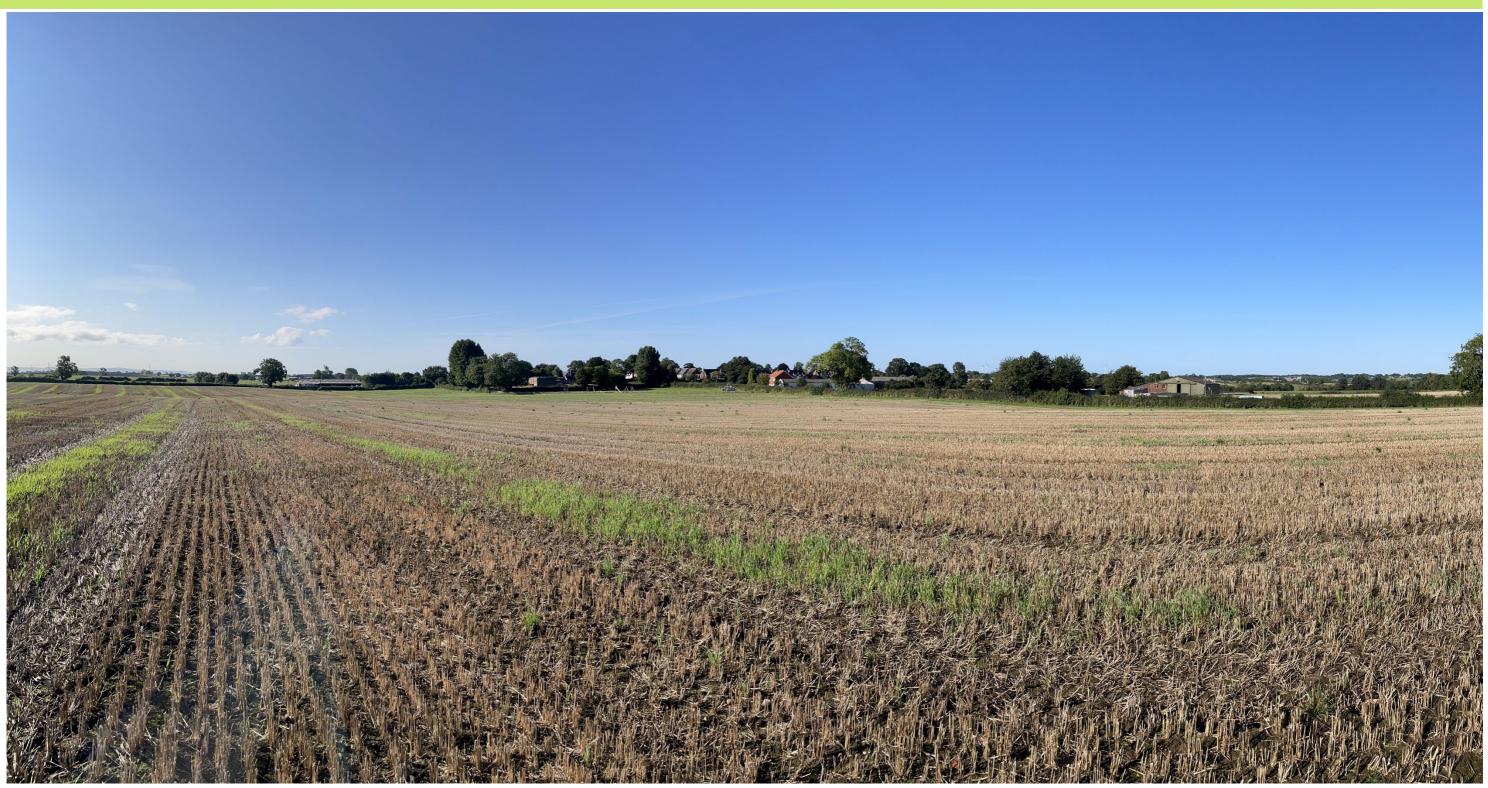

## Table 1 Illustrative Views

| Ref | Location                                                    | Reason(s) for inclusion                                                                |
|-----|-------------------------------------------------------------|----------------------------------------------------------------------------------------|
| А   | View towards northeast edge of Brafferton                   | Illustrate settlement setting and outward views from residential properties.           |
| В   | View towards Brafferton from the south                      | Illustrate settlement setting and outward views from residential properties.           |
| С   | View northwest from gardens at northeast edge of Brafferton | Illustrate settlement setting and outward views from residential properties.           |
| D   | Brafferton – general views                                  | To illustrate settlement character.                                                    |
| Е   | View towards north edge of Great Stainton                   | Illustrate settlement setting.                                                         |
| F   | View towards east edge of Great Stainton                    | Illustrate settlement setting and outward views from residential properties.           |
| G   | Great Stainton – general views                              | To illustrate settlement character.                                                    |
| Н   | View towards Bishopton from the west                        | Illustrate settlement setting.                                                         |
| I   | View towards Bishopton from the north                       | Illustrate settlement setting and outward views from residential properties.           |
| J   | View towards Bishopton from the northeast                   | Illustrate settlement setting.                                                         |
| K   | Bishopton – general views                                   | To illustrate settlement character.                                                    |
| L   | View north from Norton Crescent, Sadberge                   | To illustrate view from settlement at request of DBC (supplements nearby viewpoint 32) |
| Μ   | View from High House Lane                                   | To illustrate elevated view from green lane                                            |

Illustrative View D – Brafferton – general views

Illustrative View F - View towards Great Stainton from east

Illustrative View G - Great Stainton – general views

Illustrative View H - View towards Bishopton from the west