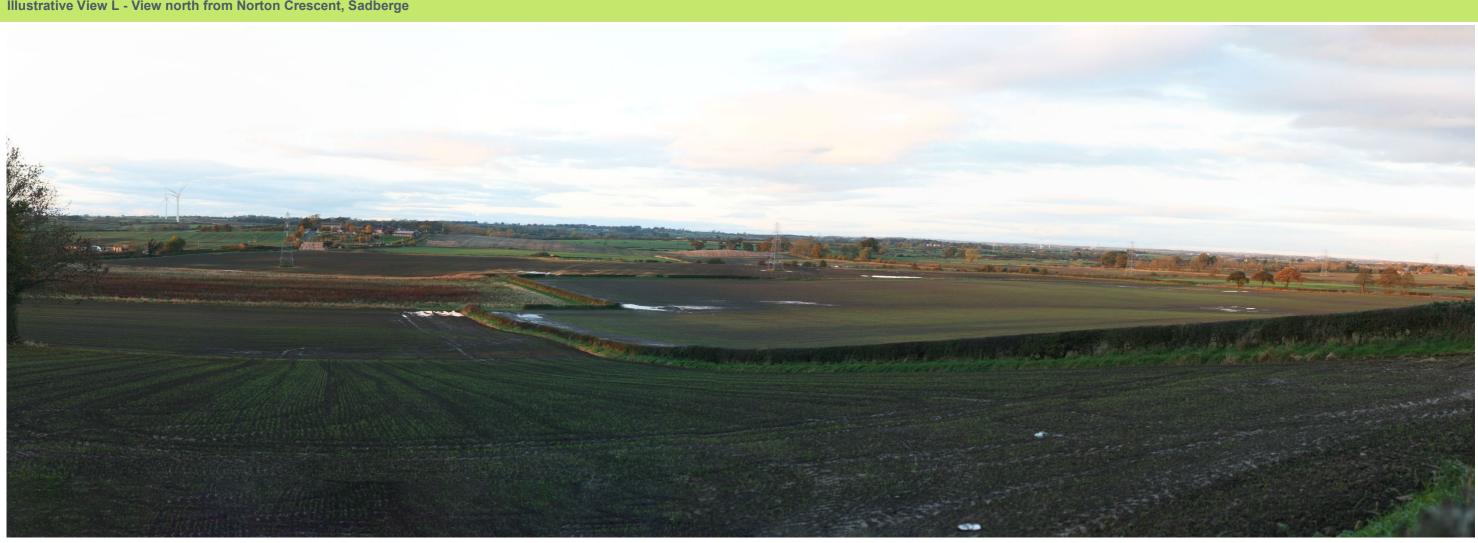

## Table 1 Illustrative Views

| Ref | Location                                                    | Reason(s) for inclusion                                                                |
|-----|-------------------------------------------------------------|----------------------------------------------------------------------------------------|
| А   | View towards northeast edge of Brafferton                   | Illustrate settlement setting and outward views from residential properties.           |
| В   | View towards Brafferton from the south                      | Illustrate settlement setting and outward views from residential properties.           |
| С   | View northwest from gardens at northeast edge of Brafferton | Illustrate settlement setting and outward views from residential properties.           |
| D   | Brafferton – general views                                  | To illustrate settlement character.                                                    |
| Е   | View towards north edge of Great Stainton                   | Illustrate settlement setting.                                                         |
| F   | View towards east edge of Great Stainton                    | Illustrate settlement setting and outward views from residential properties.           |
| G   | Great Stainton – general views                              | To illustrate settlement character.                                                    |
| Н   | View towards Bishopton from the west                        | Illustrate settlement setting.                                                         |
| I   | View towards Bishopton from the north                       | Illustrate settlement setting and outward views from residential properties.           |
| J   | View towards Bishopton from the northeast                   | Illustrate settlement setting.                                                         |
| K   | Bishopton – general views                                   | To illustrate settlement character.                                                    |
| L   | View north from Norton Crescent, Sadberge                   | To illustrate view from settlement at request of DBC (supplements nearby viewpoint 32) |
| Μ   | View from High House Lane                                   | To illustrate elevated view from green lane                                            |

Illustrative View I - View towards Bishopton from the north

Illustrative View J - View towards Bishopton from the northeast

Illustrative View K – Bishopton – general views

Illustrative View L - View north from Norton Crescent, Sadberge