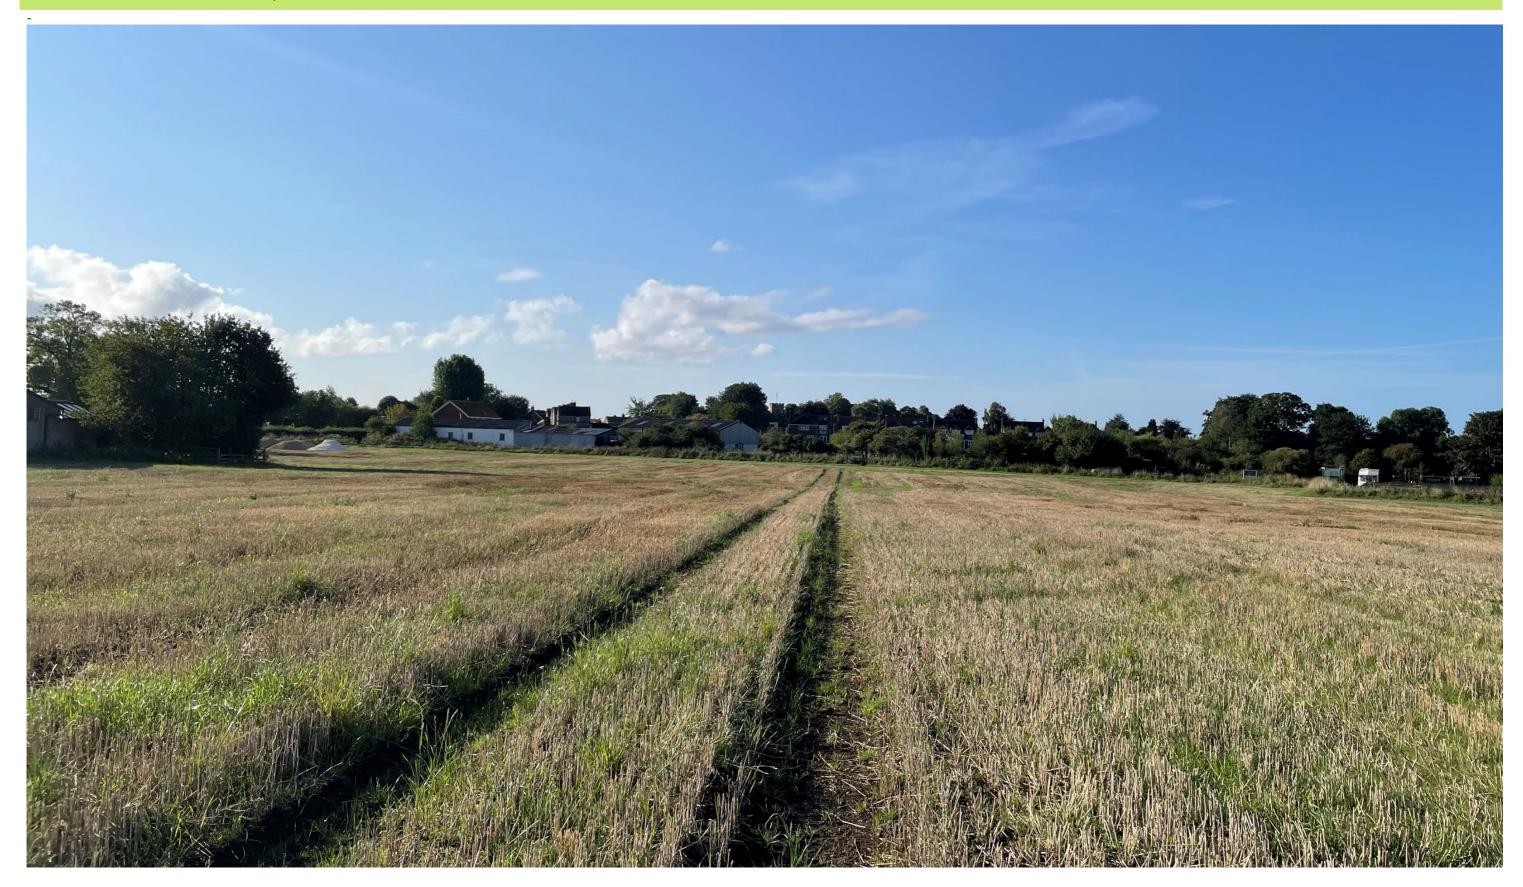

Illustrative View D – Brafferton – general views

Illustrative View F - View towards Great Stainton from east

Illustrative View G - Great Stainton – general views

Illustrative View H - View towards Bishopton from the west