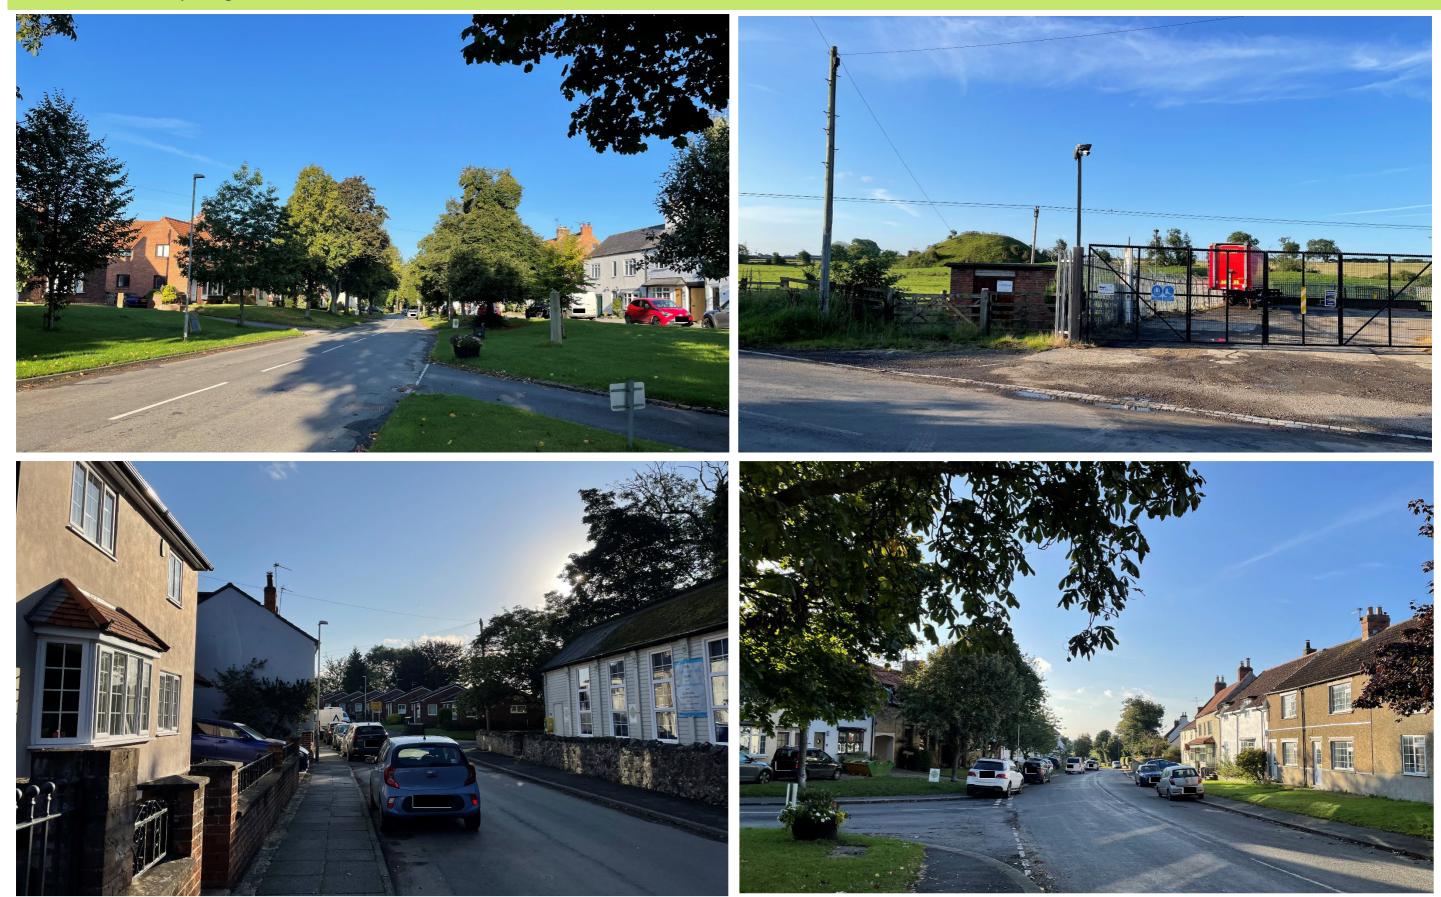

## Table 1 Illustrative Views

| Ref | Location                                                    | Reason(s) for inclusion                                                                |
|-----|-------------------------------------------------------------|----------------------------------------------------------------------------------------|
| А   | View towards northeast edge of Brafferton                   | Illustrate settlement setting and outward views from residential properties.           |
| В   | View towards Brafferton from the south                      | Illustrate settlement setting and outward views from residential properties.           |
| С   | View northwest from gardens at northeast edge of Brafferton | Illustrate settlement setting and outward views from residential properties.           |
| D   | Brafferton – general views                                  | To illustrate settlement character.                                                    |
| Е   | View towards north edge of Great Stainton                   | Illustrate settlement setting.                                                         |
| F   | View towards east edge of Great Stainton                    | Illustrate settlement setting and outward views from residential properties.           |
| G   | Great Stainton – general views                              | To illustrate settlement character.                                                    |
| Н   | View towards Bishopton from the west                        | Illustrate settlement setting.                                                         |
| I   | View towards Bishopton from the north                       | Illustrate settlement setting and outward views from residential properties.           |
| J   | View towards Bishopton from the northeast                   | Illustrate settlement setting.                                                         |
| K   | Bishopton – general views                                   | To illustrate settlement character.                                                    |
| L   | View north from Norton Crescent, Sadberge                   | To illustrate view from settlement at request of DBC (supplements nearby viewpoint 32) |
| Μ   | View from High House Lane                                   | To illustrate elevated view from green lane                                            |

Illustrative View D – Brafferton – general views

Illustrative View F - View towards Great Stainton from east

Illustrative View G - Great Stainton – general views

Illustrative View H - View towards Bishopton from the west

Illustrative View I - View towards Bishopton from the north

Illustrative View J - View towards Bishopton from the northeast

Illustrative View K – Bishopton – general views

Illustrative View L - View north from Norton Crescent, Sadberge