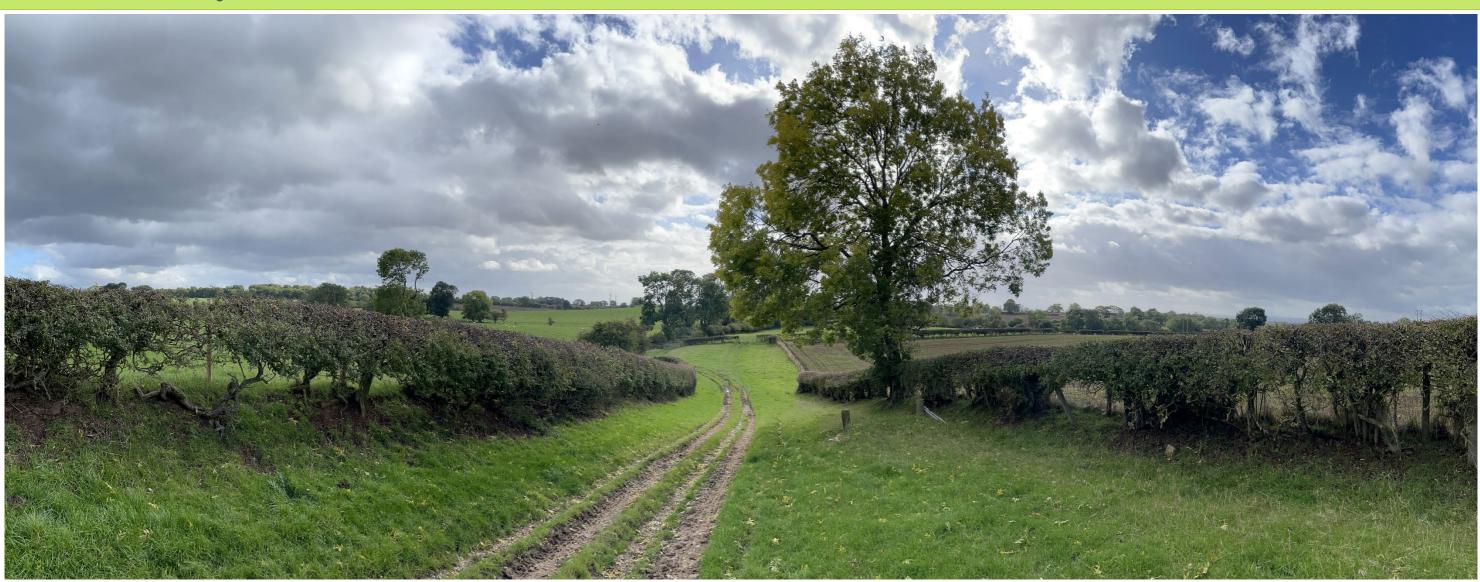

## Table 1 Illustrative Views

| Ref | Location                                                    | Reason(s) for inclusion                                                                |
|-----|-------------------------------------------------------------|----------------------------------------------------------------------------------------|
| А   | View towards northeast edge of Brafferton                   | Illustrate settlement setting and outward views from residential properties.           |
| В   | View towards Brafferton from the south                      | Illustrate settlement setting and outward views from residential properties.           |
| С   | View northwest from gardens at northeast edge of Brafferton | Illustrate settlement setting and outward views from residential properties.           |
| D   | Brafferton – general views                                  | To illustrate settlement character.                                                    |
| Е   | View towards north edge of Great Stainton                   | Illustrate settlement setting.                                                         |
| F   | View towards east edge of Great Stainton                    | Illustrate settlement setting and outward views from residential properties.           |
| G   | Great Stainton – general views                              | To illustrate settlement character.                                                    |
| Н   | View towards Bishopton from the west                        | Illustrate settlement setting.                                                         |
| I   | View towards Bishopton from the north                       | Illustrate settlement setting and outward views from residential properties.           |
| J   | View towards Bishopton from the northeast                   | Illustrate settlement setting.                                                         |
| K   | Bishopton – general views                                   | To illustrate settlement character.                                                    |
| L   | View north from Norton Crescent, Sadberge                   | To illustrate view from settlement at request of DBC (supplements nearby viewpoint 32) |
| Μ   | View from High House Lane                                   | To illustrate elevated view from green lane                                            |

Illustrative View M – View from High House Lane