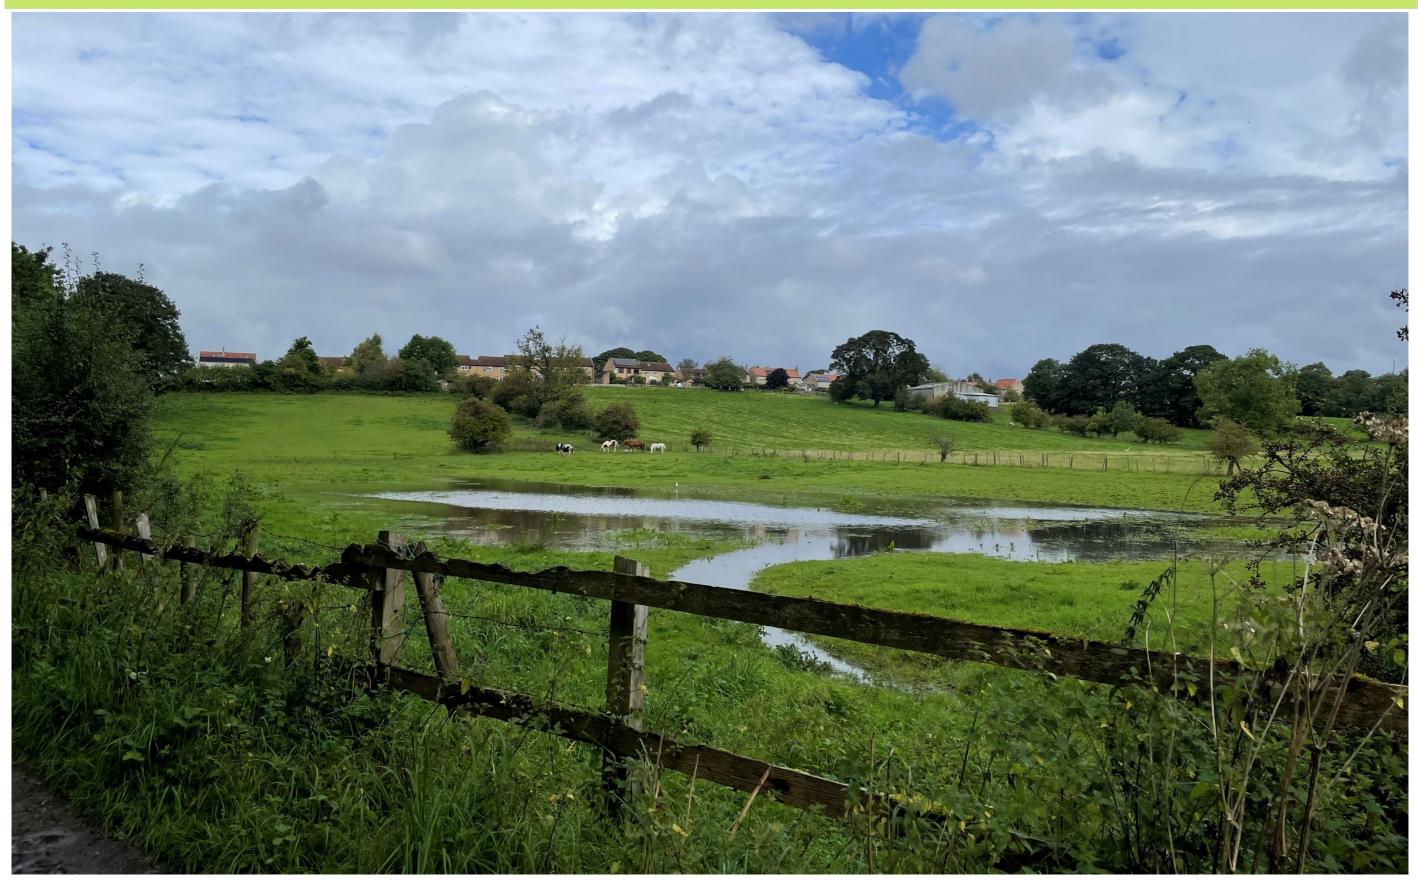

Illustrative View D – Brafferton – general views

Illustrative View F - View towards Great Stainton from east

Illustrative View G - Great Stainton – general views

Illustrative View H - View towards Bishopton from the west