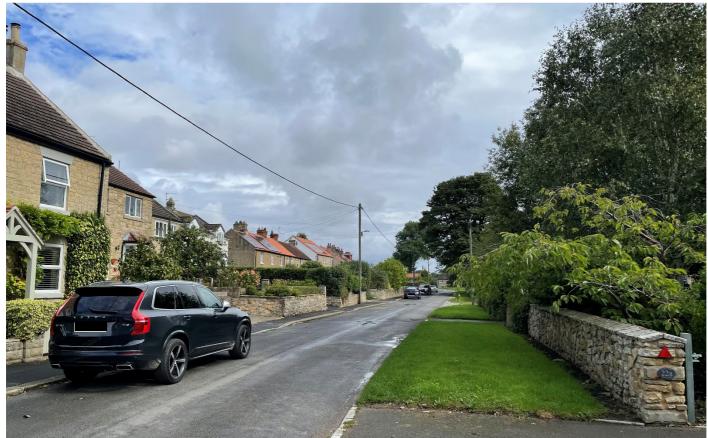

Illustrative View D – Brafferton – general views

Illustrative View F - View towards Great Stainton from east

Illustrative View G - Great Stainton – general views

Illustrative View H - View towards Bishopton from the west