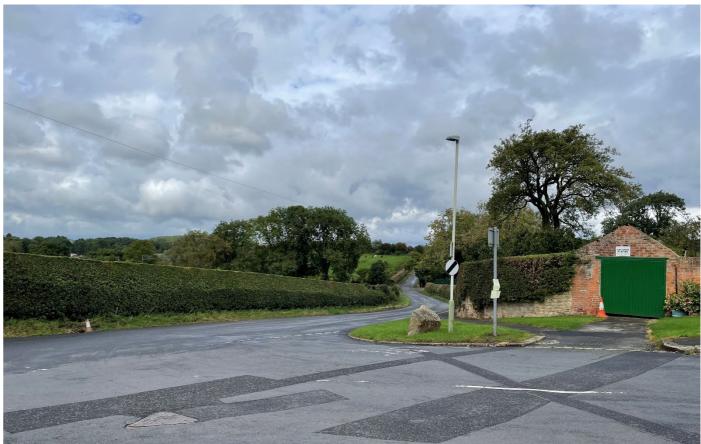

|
| K   | Bishopton – general views                                   | To illustrate settlement character.                                                    |
| L   | View north from Norton Crescent, Sadberge                   | To illustrate view from settlement at request of DBC (supplements nearby viewpoint 32) |
| Μ   | View from High House Lane                                   | To illustrate elevated view from green lane                                            |



1



Illustrative View A - View towards northeast edge of Brafferton (photography provided by Glenkemp on behalf of Darlington Borough Council)











Illustrative View C - View northwest from gardens at northeast edge of Brafferton



Illustrative View D – Brafferton – general views

















Illustrative View F - View towards Great Stainton from east





Illustrative View G - Great Stainton – general views











Illustrative View H - View towards Bishopton from the west





Illustrative View I - View towards Bishopton from the north





Illustrative View J - View towards Bishopton from the northeast





Illustrative View K – Bishopton – general views





Illustrative View L - View north from Norton Crescent, Sadberge





Illustrative View M – View from High House Lane